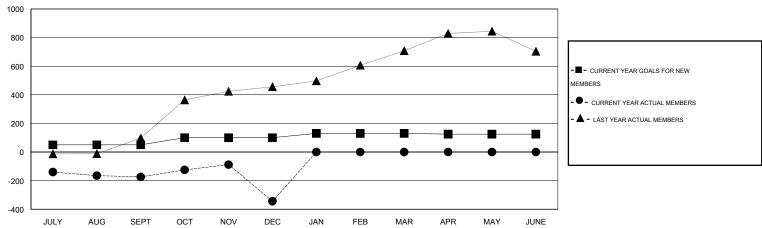

### GMT: V S Kukreja LOCATION INDIA GMT CA 6

| Clubs                 |                  |           |                  |                  | Members  RESULTS FOR 2015-2016 |                    |                                     |                    |                  |
|-----------------------|------------------|-----------|------------------|------------------|--------------------------------|--------------------|-------------------------------------|--------------------|------------------|
| RESULTS FOR 2015-2016 |                  |           |                  |                  |                                |                    |                                     |                    |                  |
| QUARTER               | NEW CLUB<br>GOAL | NEW CLUBS | DROPPED<br>CLUBS | NET<br>GAIN/LOSS | QUARTER                        | NEW MEMBER<br>GOAL | CHARTER AND<br>NEW MEMBERS<br>ADDED | DROPPED<br>MEMBERS | NET<br>GAIN/LOSS |
| JULY/AUG/SEPT         | 3                | 0         | 2                | -2               | JULY/AUG/SEPT                  | 50                 | 73                                  | 247                | -174             |
| OCT/NOV/DEC           | 2                | 8         | 12               | -4               | OCT/NOV/DEC                    | 50                 | 286                                 | 456                | -170             |
| JAN/FEB/MAR           | 1                | 0         | 0                | 0                | JAN/FEB/MAR                    | 30                 | 0                                   | 0                  | 0                |
| APR/MAY/JUNE          | 0                | 0         | 0                | 0                | APR/MAY/JUNE                   | -5                 | 0                                   | 0                  | 0                |

#### GOALS AND ACTUAL MEMBERS CUMULATIVE

| DROPPED CLUBS: 14  DROPPED MEMBERS |     | 52 CLUBS OF 147 ADDED 1 OR MORE<br>NEW MEMBERS | GENDER DISTRIBUTION  MALE 3,454 (77  FEMALE 1,005 (22 | •     |
|------------------------------------|-----|------------------------------------------------|-------------------------------------------------------|-------|
| DECEASED                           | 3   | CLICK HERE FOR HEALTH                          | FAMILY UNIT MEMBERS                                   | 1,926 |
| CLUB CANCELLED                     | 349 | ASSESSMENT DATA                                |                                                       | •     |
| OTHER                              | 351 |                                                | HEAD OF HOUSEHOLD                                     | 815   |
| TOTAL                              | 703 |                                                | NON-HEAD OF HOUSEHOLD                                 | 1,111 |