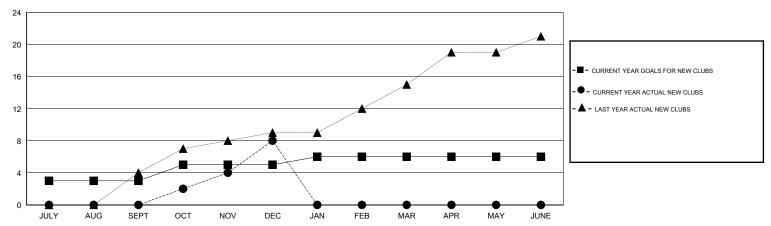

### GMT: V S Kukreja LOCATION INDIA GMT CA 6

| Clubs                 |                  |           |                  |                  | Members  RESULTS FOR 2015-2016 |                    |                                     |                    |                  |
|-----------------------|------------------|-----------|------------------|------------------|--------------------------------|--------------------|-------------------------------------|--------------------|------------------|
| RESULTS FOR 2015-2016 |                  |           |                  |                  |                                |                    |                                     |                    |                  |
| QUARTER               | NEW CLUB<br>GOAL | NEW CLUBS | DROPPED<br>CLUBS | NET<br>GAIN/LOSS | QUARTER                        | NEW MEMBER<br>GOAL | CHARTER AND<br>NEW MEMBERS<br>ADDED | DROPPED<br>MEMBERS | NET<br>GAIN/LOSS |
| JULY/AUG/SEPT         | 3                | 0         | 2                | -2               | JULY/AUG/SEPT                  | 50                 | 73                                  | 247                | -174             |
| OCT/NOV/DEC           | 2                | 8         | 12               | -4               | OCT/NOV/DEC                    | 50                 | 286                                 | 456                | -170             |
| JAN/FEB/MAR           | 1                | 0         | 0                | 0                | JAN/FEB/MAR                    | 30                 | 0                                   | 0                  | 0                |
| APR/MAY/JUNE          | 0                | 0         | 0                | 0                | APR/MAY/JUNE                   | -5                 | 0                                   | 0                  | 0                |

#### GOALS AND ACTUAL NEW CLUBS CUMULATIVE